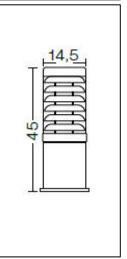

## **Titano**

Article 825K045F42

Product type: bollard

Body material

Head in Stainless steel Aisi 316L, post in extruded aluminium EN AW6060, prior the painting process, washed with stones. Painting made by polyester powder with high resistant against oxidation. Country collection finishing (K) aluminium tube plus a "wood that isn't wood" treatment. BASE IN HIGH RESISTANT STAINLESS STEEL.

Transparent polycarbonate UV protection

Screws in A2 stainless steel

Colour available: NHG graphite - OXI oxide