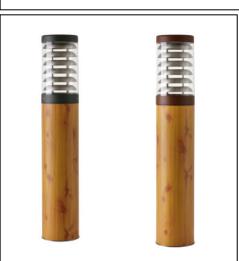

## **Titano**

Article 825K045F42

Product type: bollard

Body material

Head in Stainless steel Aisi 316L, post in extruded aluminium EN AW6060, prior the painting process, washed with stones. Painting made by polyester powder with high resistant against oxidation. Country collection finishing (K) aluminium tube plus a "wood that isn't wood" treatment. BASE IN HIGH RESISTANT STAINLESS STEEL.