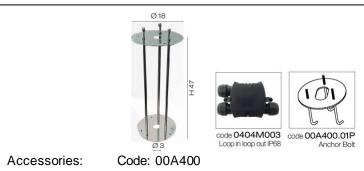

## **Titano**

Article 825K045F42

Product type: bollard

Body material

Head in Stainless steel Aisi 316L, post in extruded aluminium EN AW6060, prior the painting process, washed with stones. Painting made by polyester powder with high resistant against oxidation. Country collection finishing (K) aluminium tube plus a "wood that isn't wood" treatment. BASE IN HIGH RESISTANT STAINLESS STEEL.

Transparent polycarbonate UV protection

Screws in A2 stainless steel

Colour available: NHG graphite - OXI oxide