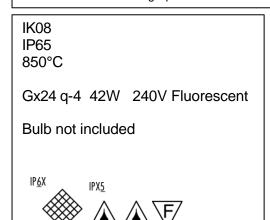

## Technical data sheet

All right reserved Landa illuminotecnica S.p.A. will reserve to change the specific note without any written notice.

## **Titano**

Article 825K045F42

Product type: bollard

Body material

Head in Stainless steel Aisi 316L, post in extruded aluminium EN AW6060, prior the painting process, washed with stones. Painting made by polyester powder with high resistant against oxidation. Country collection finishing (K) aluminium tube plus a "wood that isn't wood" treatment. BASE IN HIGH RESISTANT STAINLESS STEEL.

Transparent polycarbonate UV protection

Screws in A2 stainless steel

Colour available: NHG graphite - OXI oxide