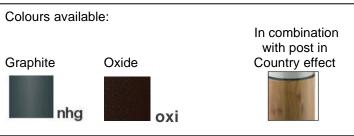

Transparent polycarbonate UV protection

Screws in A2 stainless steel

Colour available: NHG graphite - OXI oxide